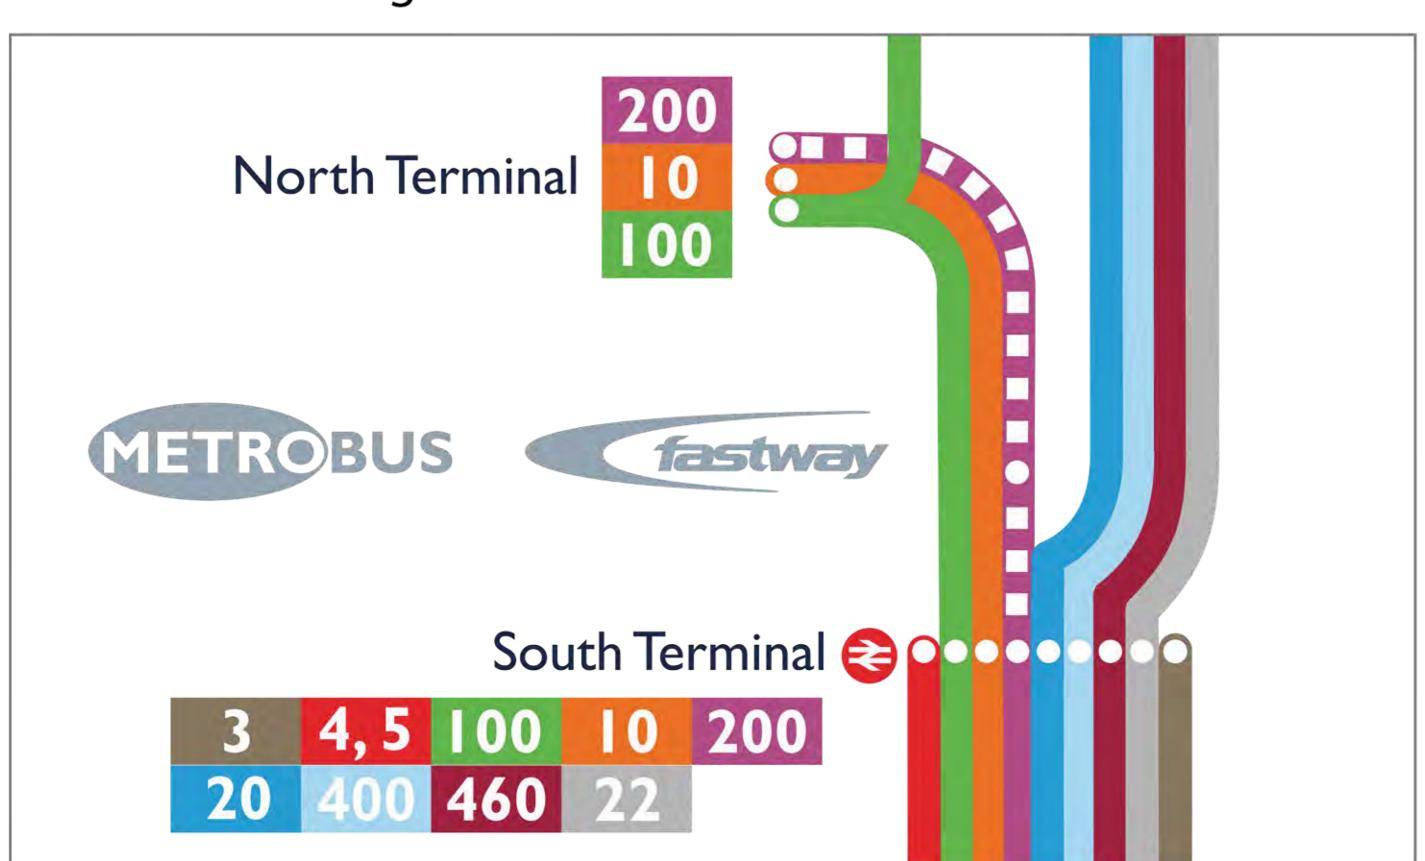

## **North Terminal** Bus & Coach Stops, Taxis and Drop-off Landside (Level 00)



#### Long stay car park buses

| Туре     | Bus stop   | Location                                                                     |
|----------|------------|------------------------------------------------------------------------------|
| Pick-up  | Bus stop 1 | Northern end of Lower forecourt (closest to the International arrivals exit) |
| Drop-off | Bus stop 8 | Furlong Way<br>(follow the walkway past Jubilee House)                       |

#### Bus routes serving Gatwick



#### North Terminal Arrivals Landside (Level 00)



#### North Terminal

### Self-service check-in Landside (Level 10)



#### **North Terminal** International Departure Lounge Lower level (Level 20)



#### North Terminal Check-in & Departures Landside (Level 20)



## North Terminal

# International Departure Lounge Upper level (Level 30)