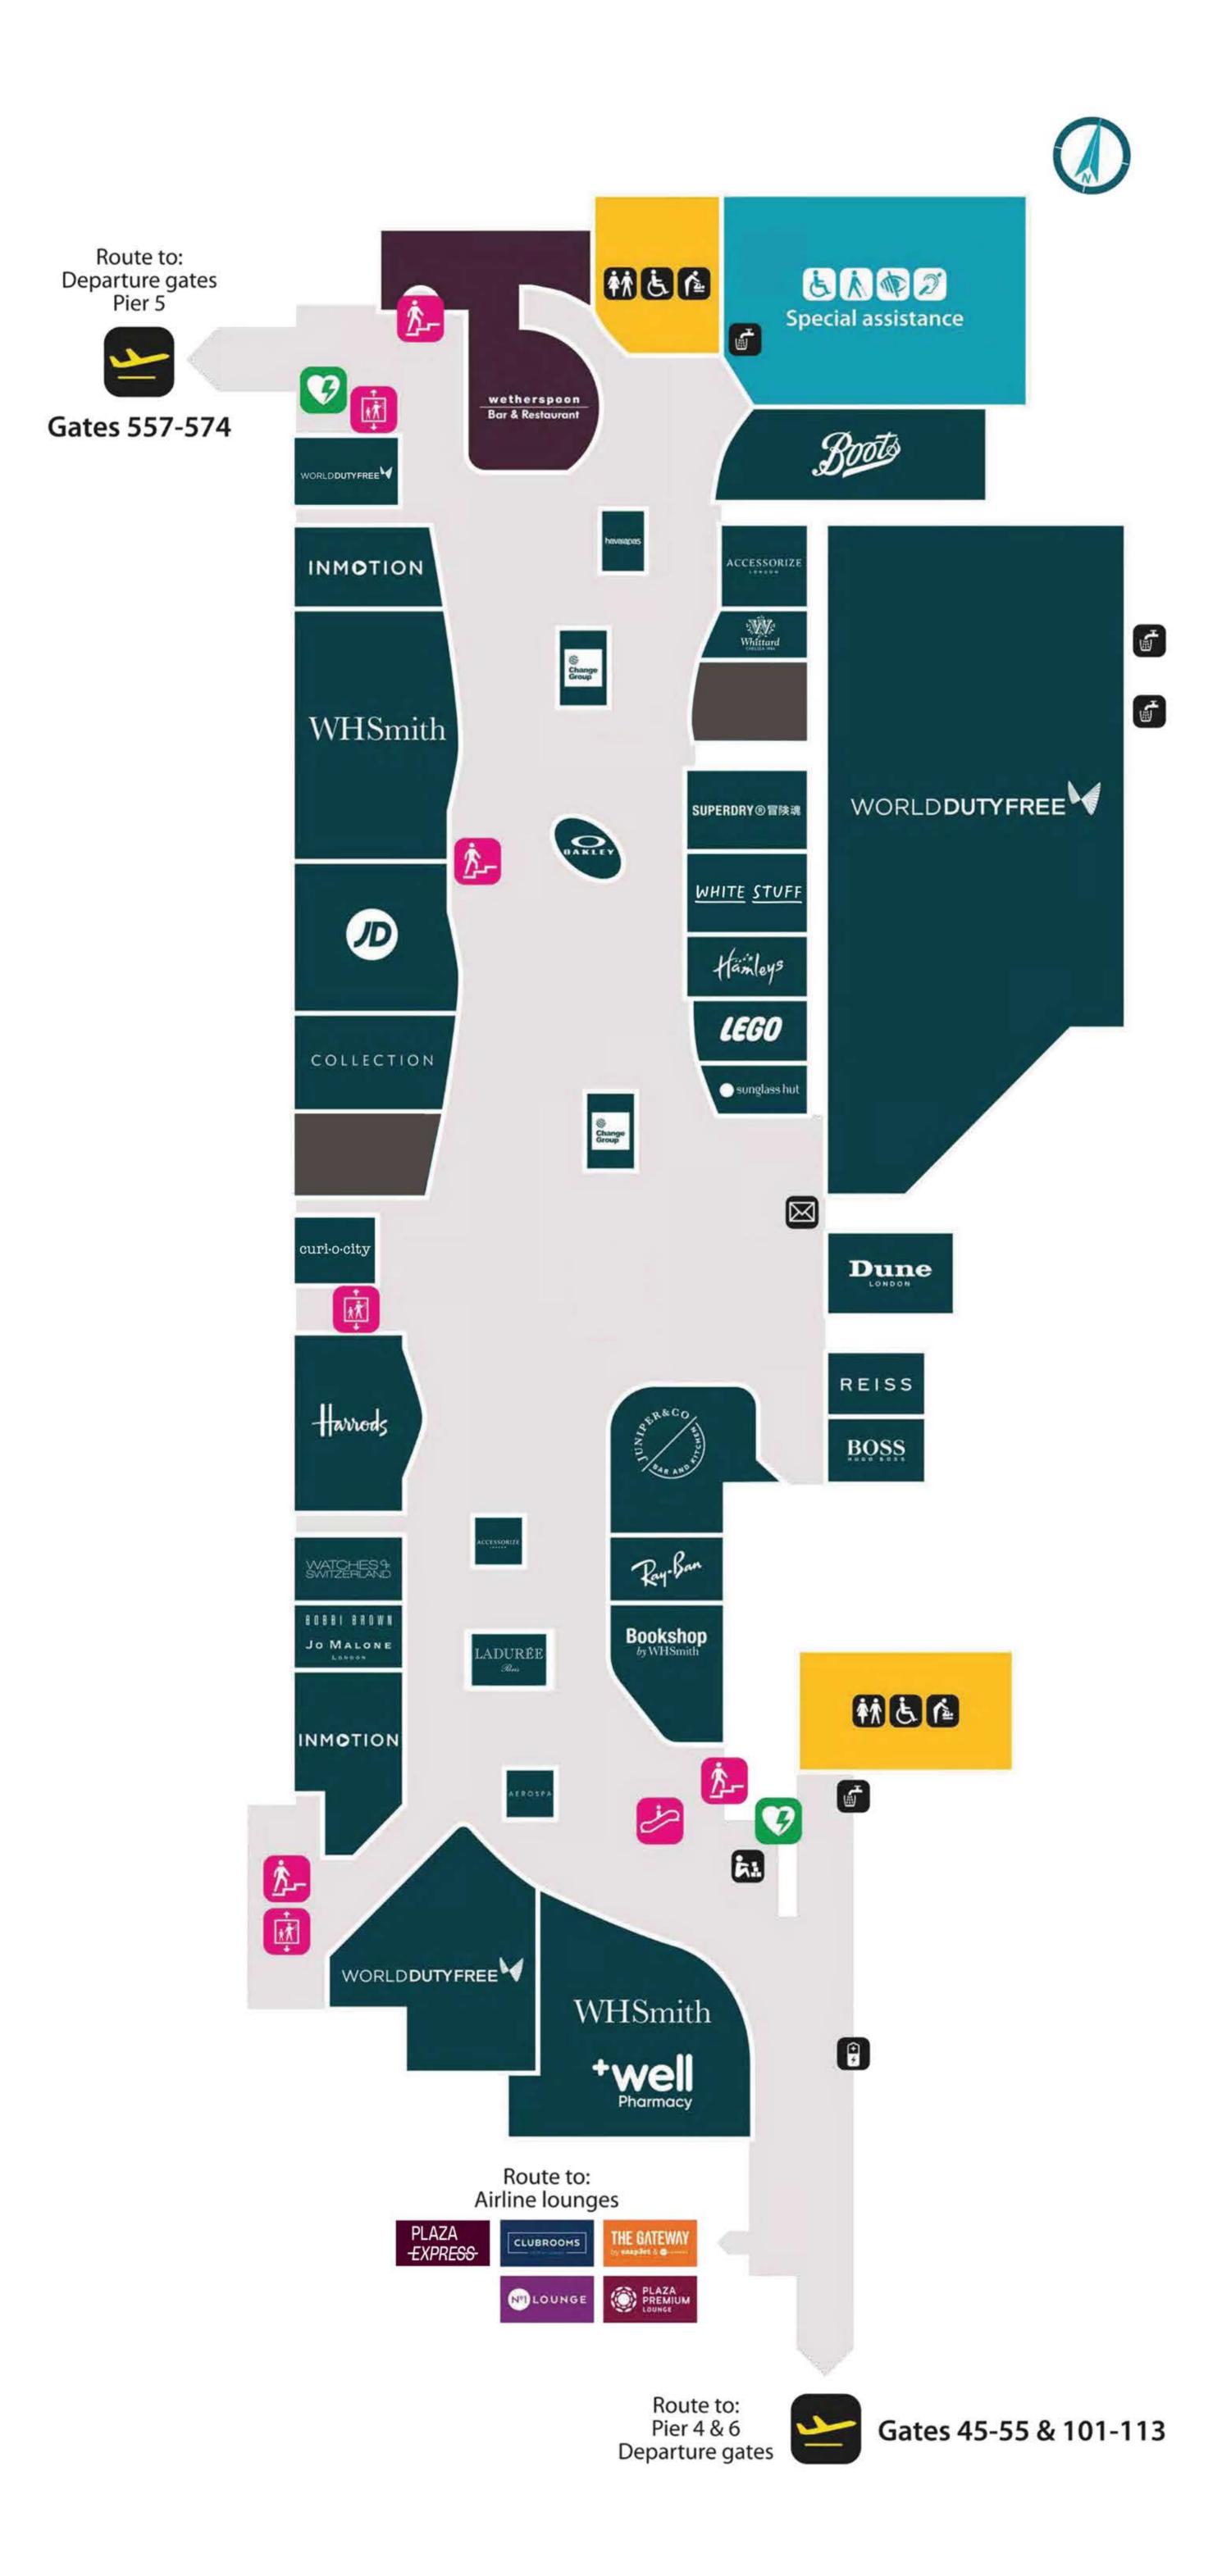

## **North Terminal** Bus & Coach Stops, Taxis and Drop-off Landside (Level 00)



#### Long stay car park buses

| Туре     | Bus stop   | Location                                                                     |
|----------|------------|------------------------------------------------------------------------------|
| Pick-up  | Bus stop 1 | Northern end of Lower forecourt (closest to the International arrivals exit) |
| Drop-off | Bus stop 8 | Furlong Way<br>(follow the walkway past Jubilee House)                       |

#### Bus routes serving Gatwick



#### North Terminal Arrivals Landside (Level 00)



#### North Terminal

### Self-service check-in Landside (Level 10)



#### **North Terminal** International Departure Lounge Lower level (Level 20)



#### North Terminal Check-in & Departures Landside (Level 20)



## North Terminal

# International Departure Lounge Upper level (Level 30)