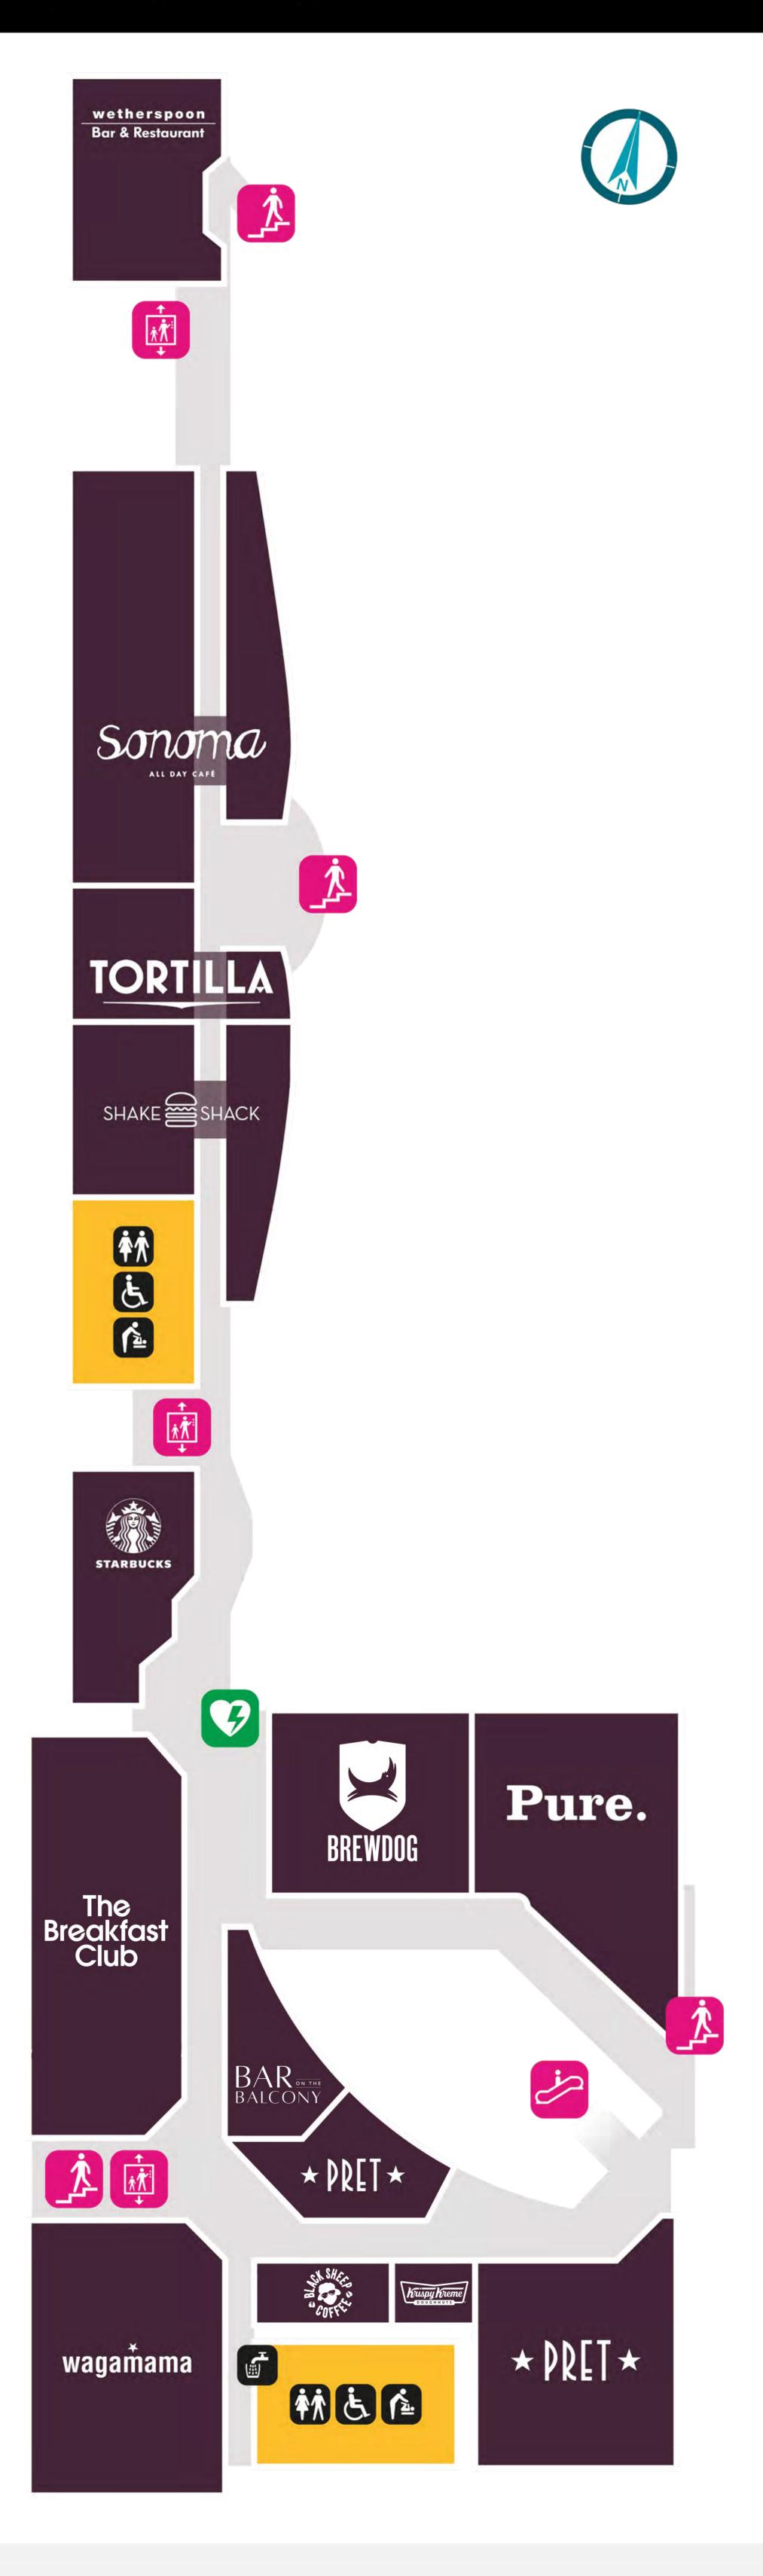

| Туре     | Bus stop   | Location                                                                     |
|----------|------------|------------------------------------------------------------------------------|
| Pick-up  | Bus stop 1 | Northern end of Lower forecourt (closest to the International arrivals exit) |
| Drop-off | Bus stop 8 | Furlong Way<br>(follow the walkway past Jubilee House)                       |

#### Bus routes serving Gatwick



#### North Terminal Arrivals Landside (Level 00)



#### North Terminal

### Self-service check-in Landside (Level 10)



#### **North Terminal** International Departure Lounge Lower level (Level 20)



#### North Terminal Check-in & Departures Landside (Level 20)



## North Terminal

# International Departure Lounge Upper level (Level 30)