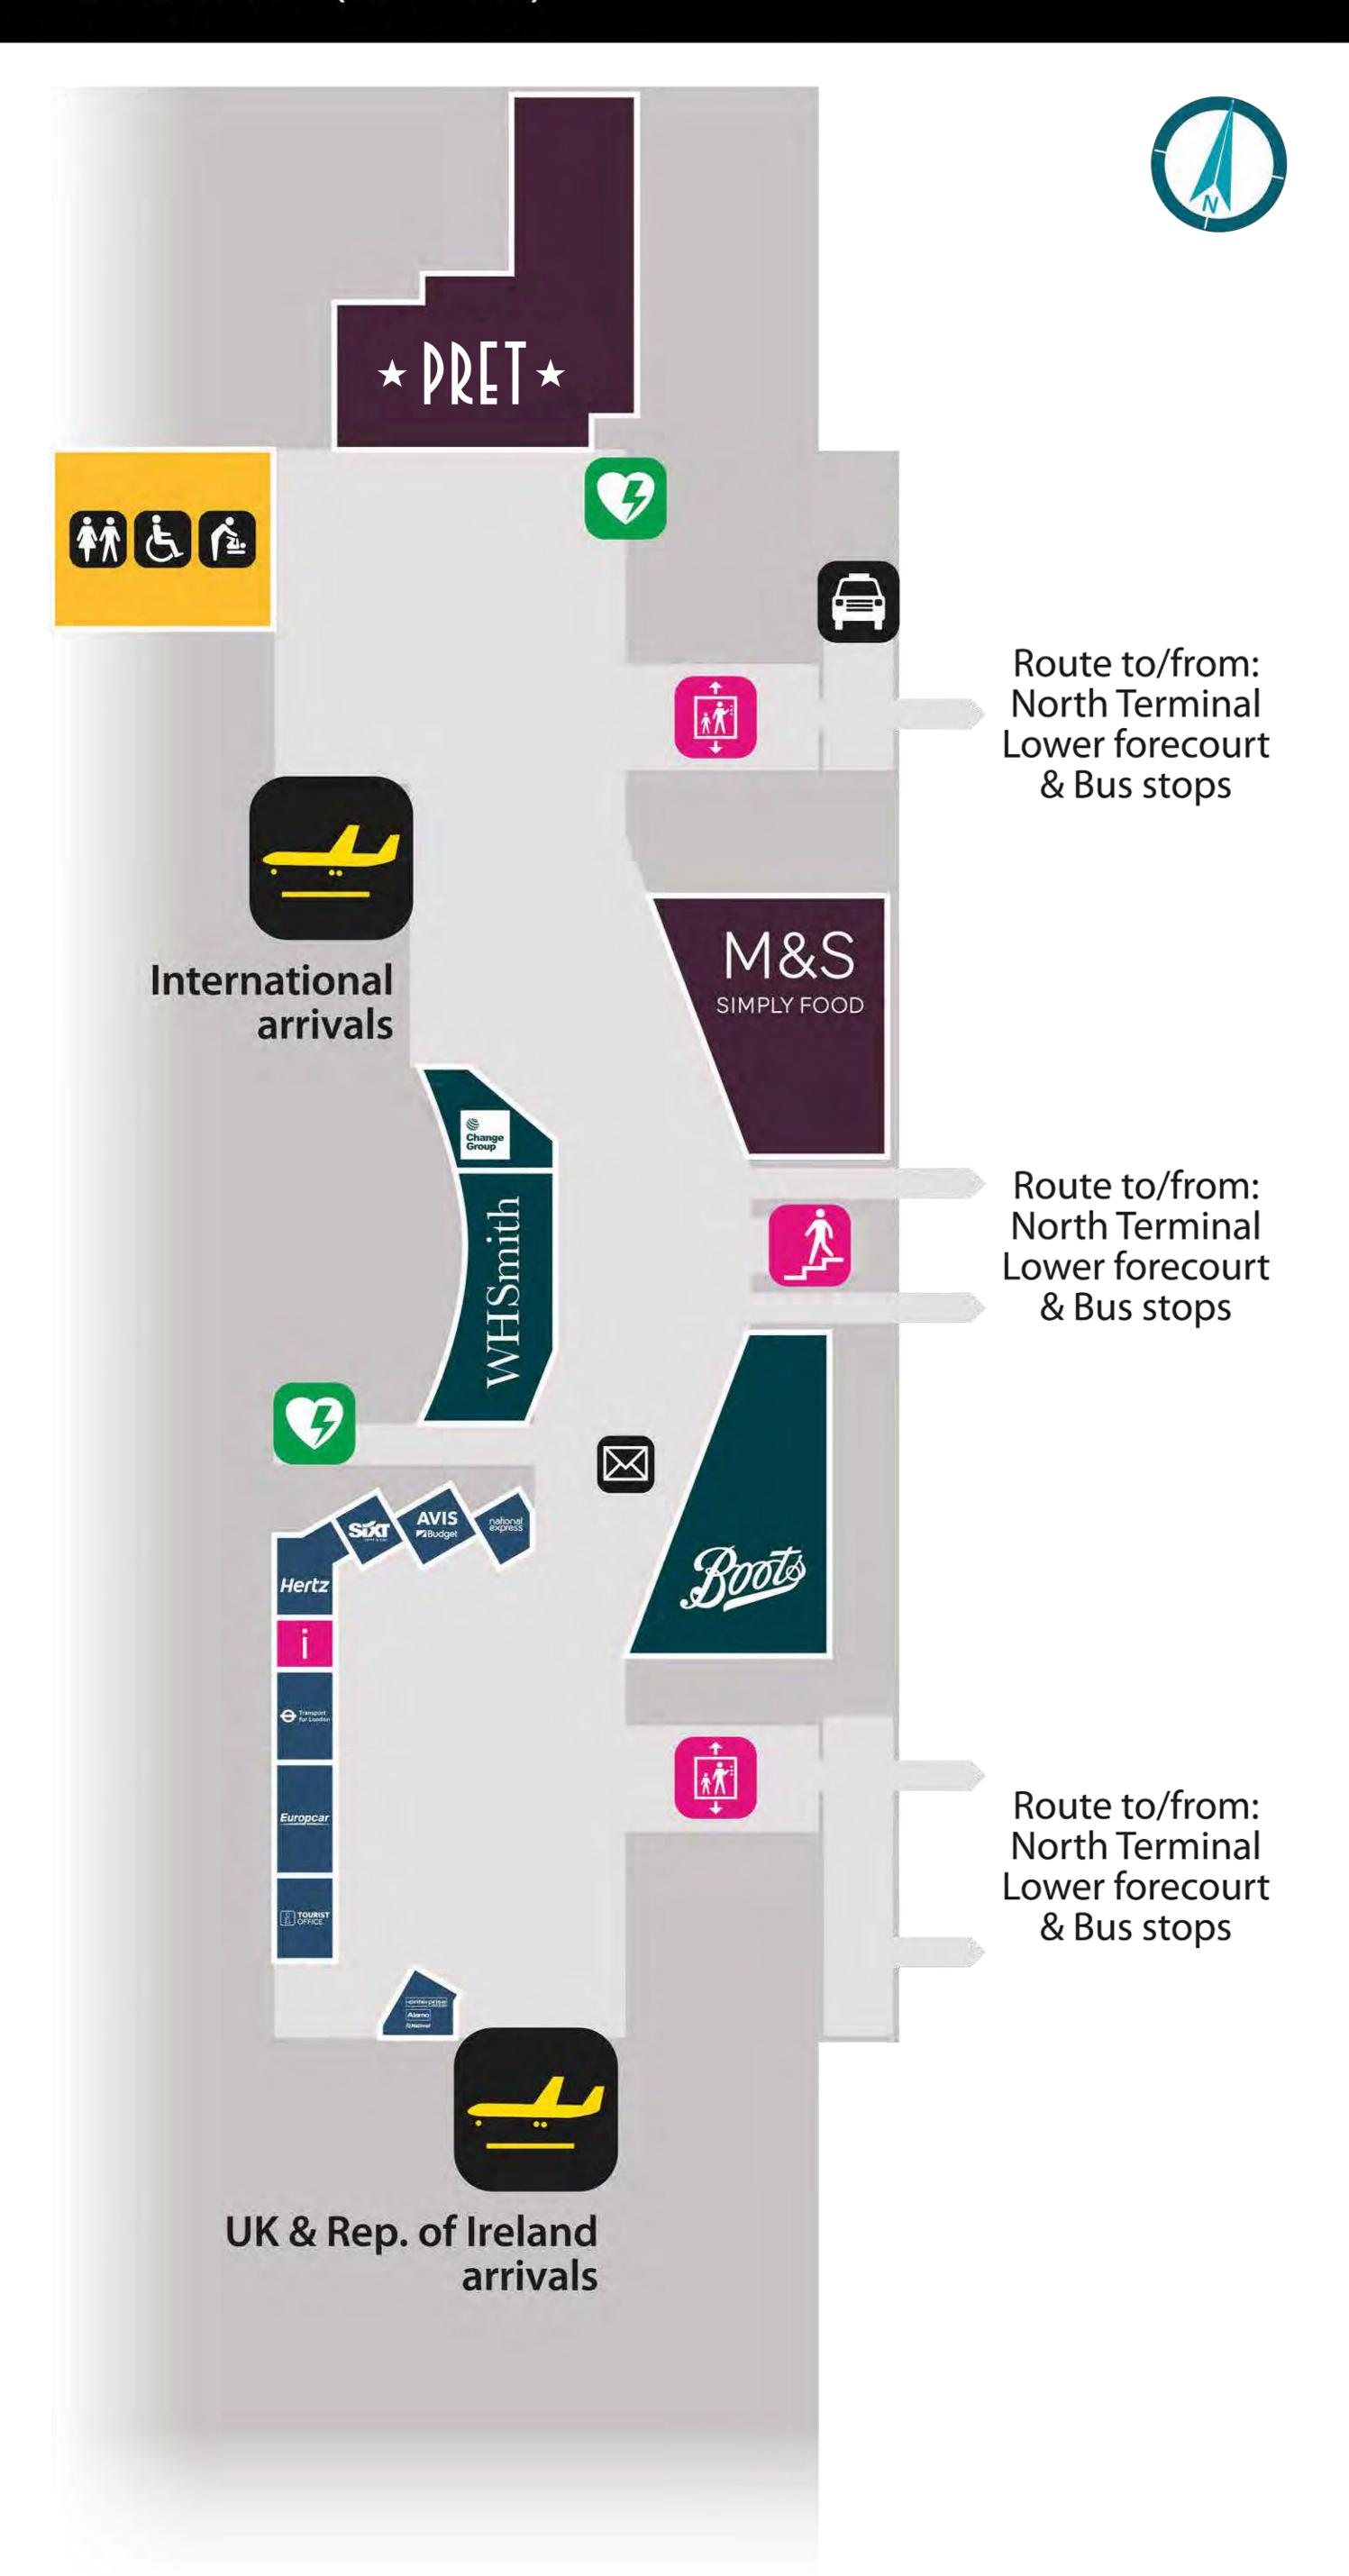

## **North Terminal** Bus & Coach Stops, Taxis and Drop-off Landside (Level 00)



#### Long stay car park buses

| Туре     | Bus stop   | Location                                                                     |
|----------|------------|------------------------------------------------------------------------------|
| Pick-up  | Bus stop 1 | Northern end of Lower forecourt (closest to the International arrivals exit) |
| Drop-off | Bus stop 8 | Furlong Way<br>(follow the walkway past Jubilee House)                       |

#### Bus routes serving Gatwick



#### North Terminal Arrivals Landside (Level 00)



#### North Terminal

### Self-service check-in Landside (Level 10)



#### **North Terminal** International Departure Lounge Lower level (Level 20)



#### North Terminal Check-in & Departures Landside (Level 20)



## North Terminal

# International Departure Lounge Upper level (Level 30)