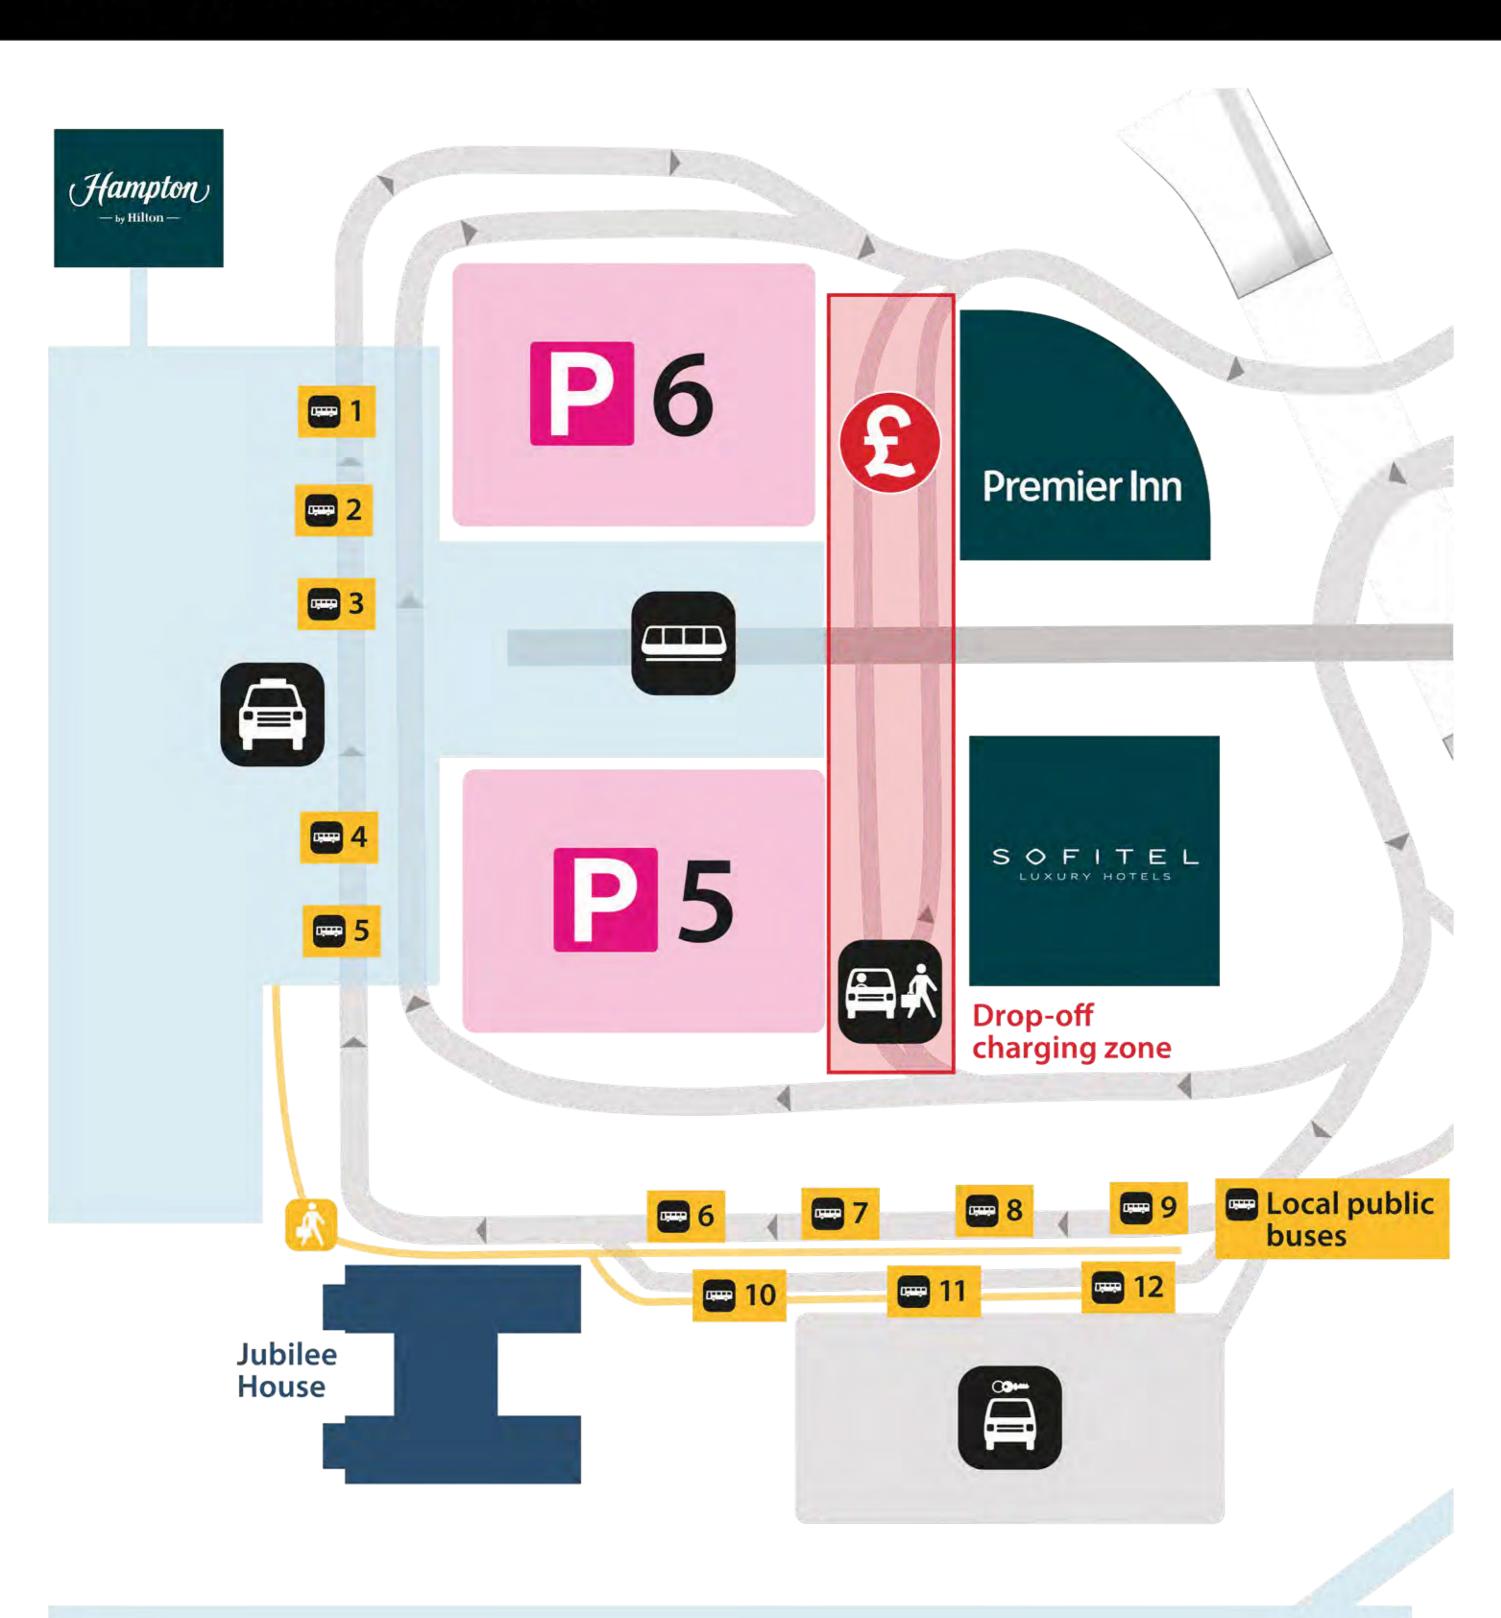

## **North Terminal** Bus & Coach Stops, Taxis and Drop-off Landside (Level 00)

#### Long stay car park buses

| Туре     | Bus stop   | Location                                                                     |
|----------|------------|------------------------------------------------------------------------------|
| Pick-up  | Bus stop 1 | Northern end of Lower forecourt (closest to the International arrivals exit) |
| Drop-off | Bus stop 8 | Furlong Way<br>(follow the walkway past Jubilee House)                       |