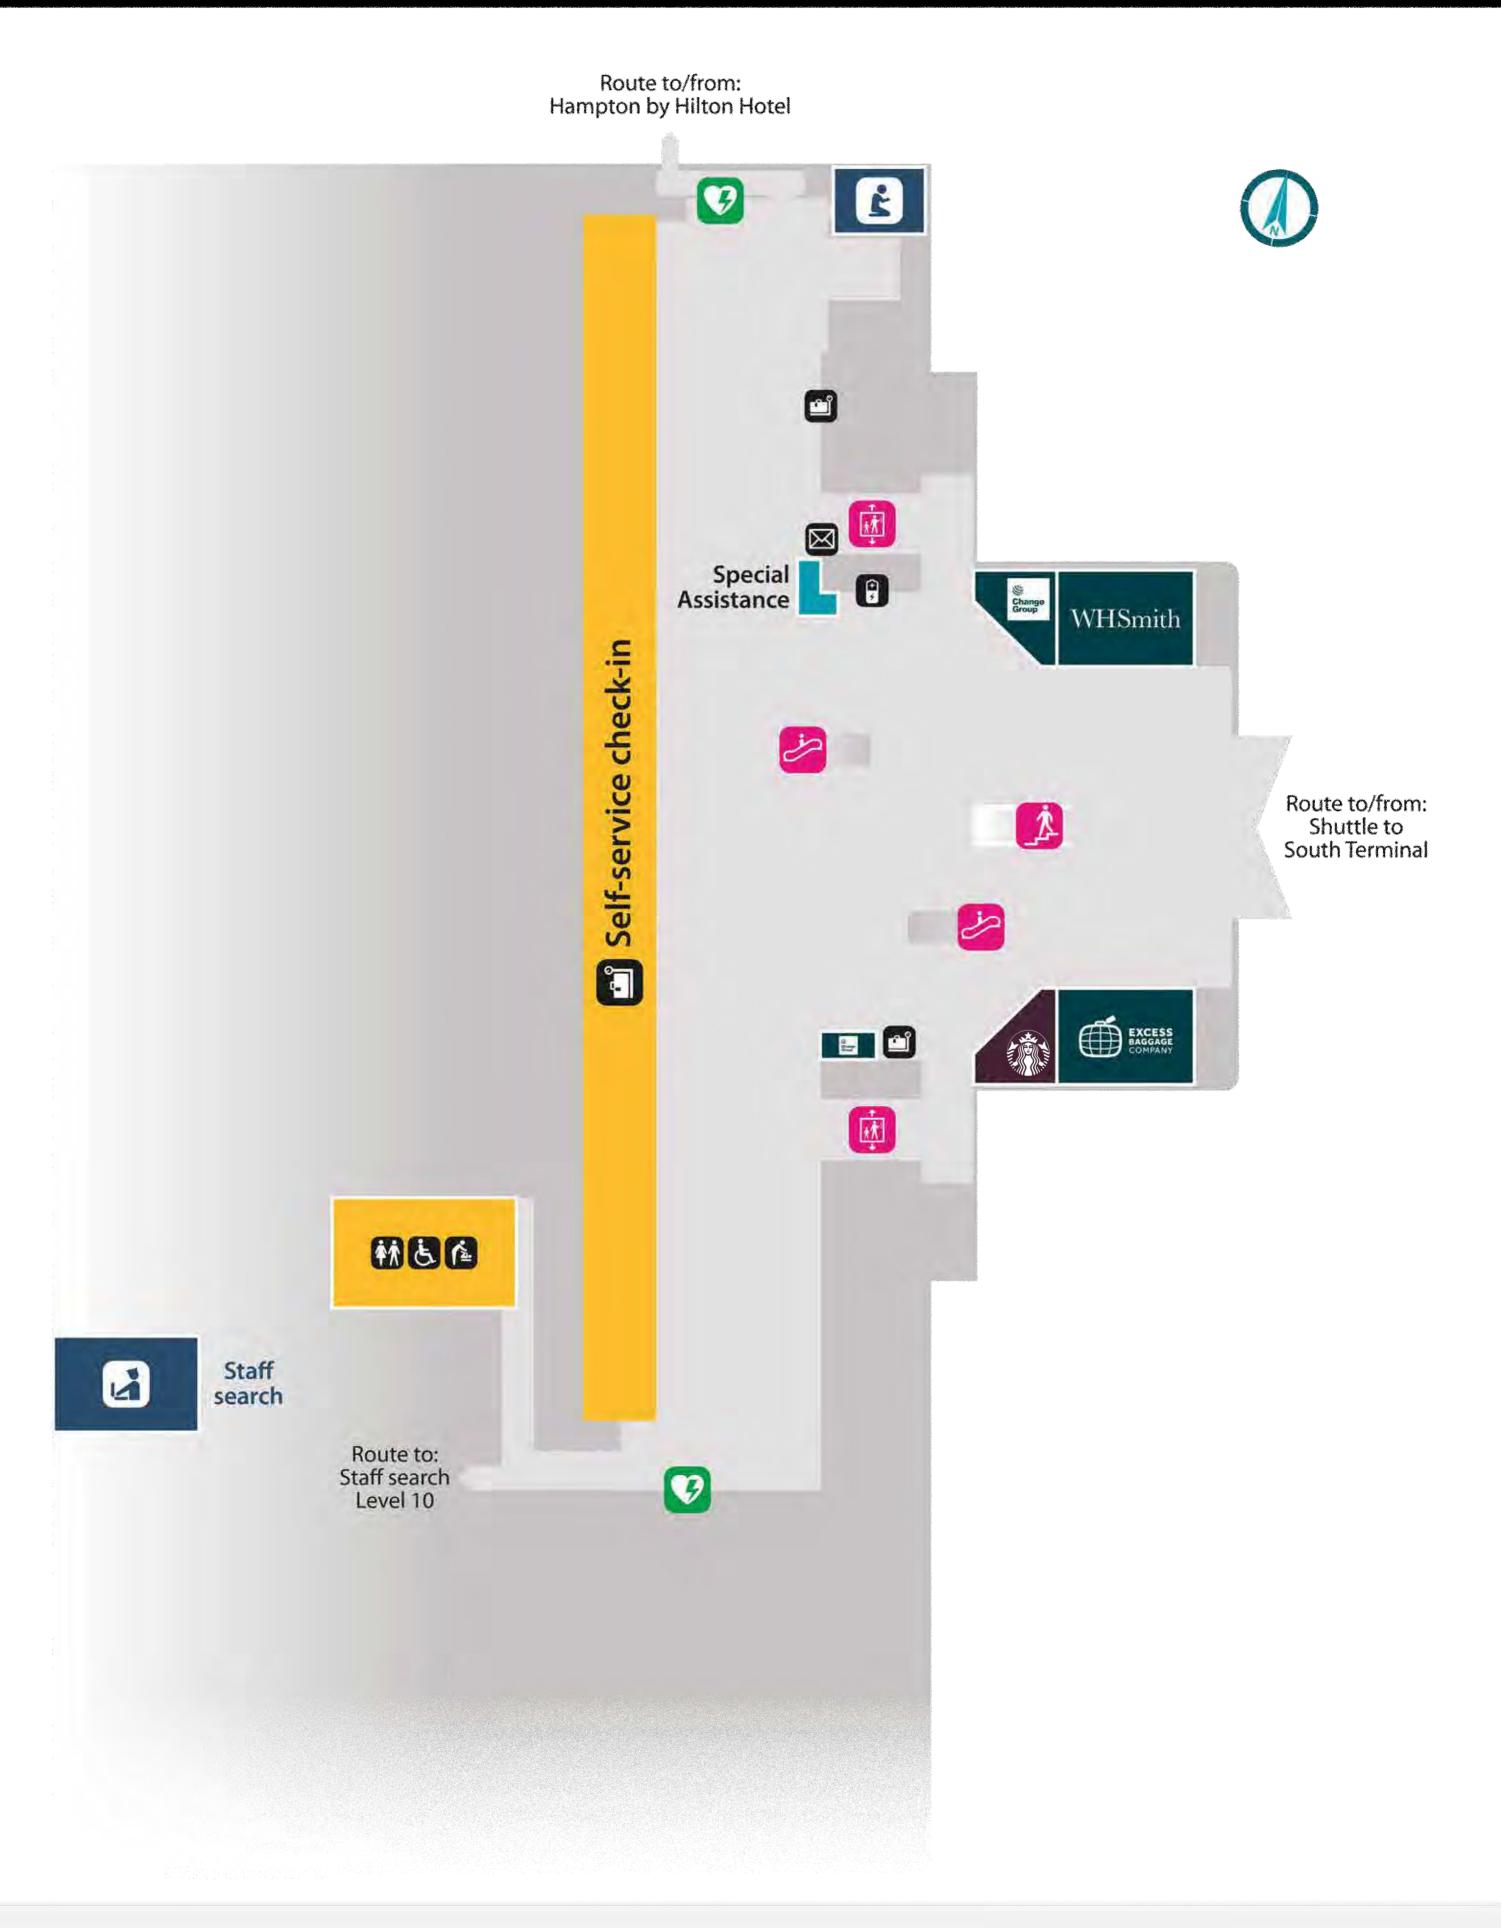

## **North Terminal** Bus & Coach Stops, Taxis and Drop-off Landside (Level 00)



#### Long stay car park buses

| Туре     | Bus stop   | Location                                                                     |
|----------|------------|------------------------------------------------------------------------------|
| Pick-up  | Bus stop 1 | Northern end of Lower forecourt (closest to the International arrivals exit) |
| Drop-off | Bus stop 8 | Furlong Way<br>(follow the walkway past Jubilee House)                       |

#### Bus routes serving Gatwick



#### North Terminal Arrivals Landside (Level 00)



#### North Terminal

### Self-service check-in Landside (Level 10)



#### **North Terminal** International Departure Lounge Lower level (Level 20)



#### North Terminal Check-in & Departures Landside (Level 20)



## North Terminal

# International Departure Lounge Upper level (Level 30)