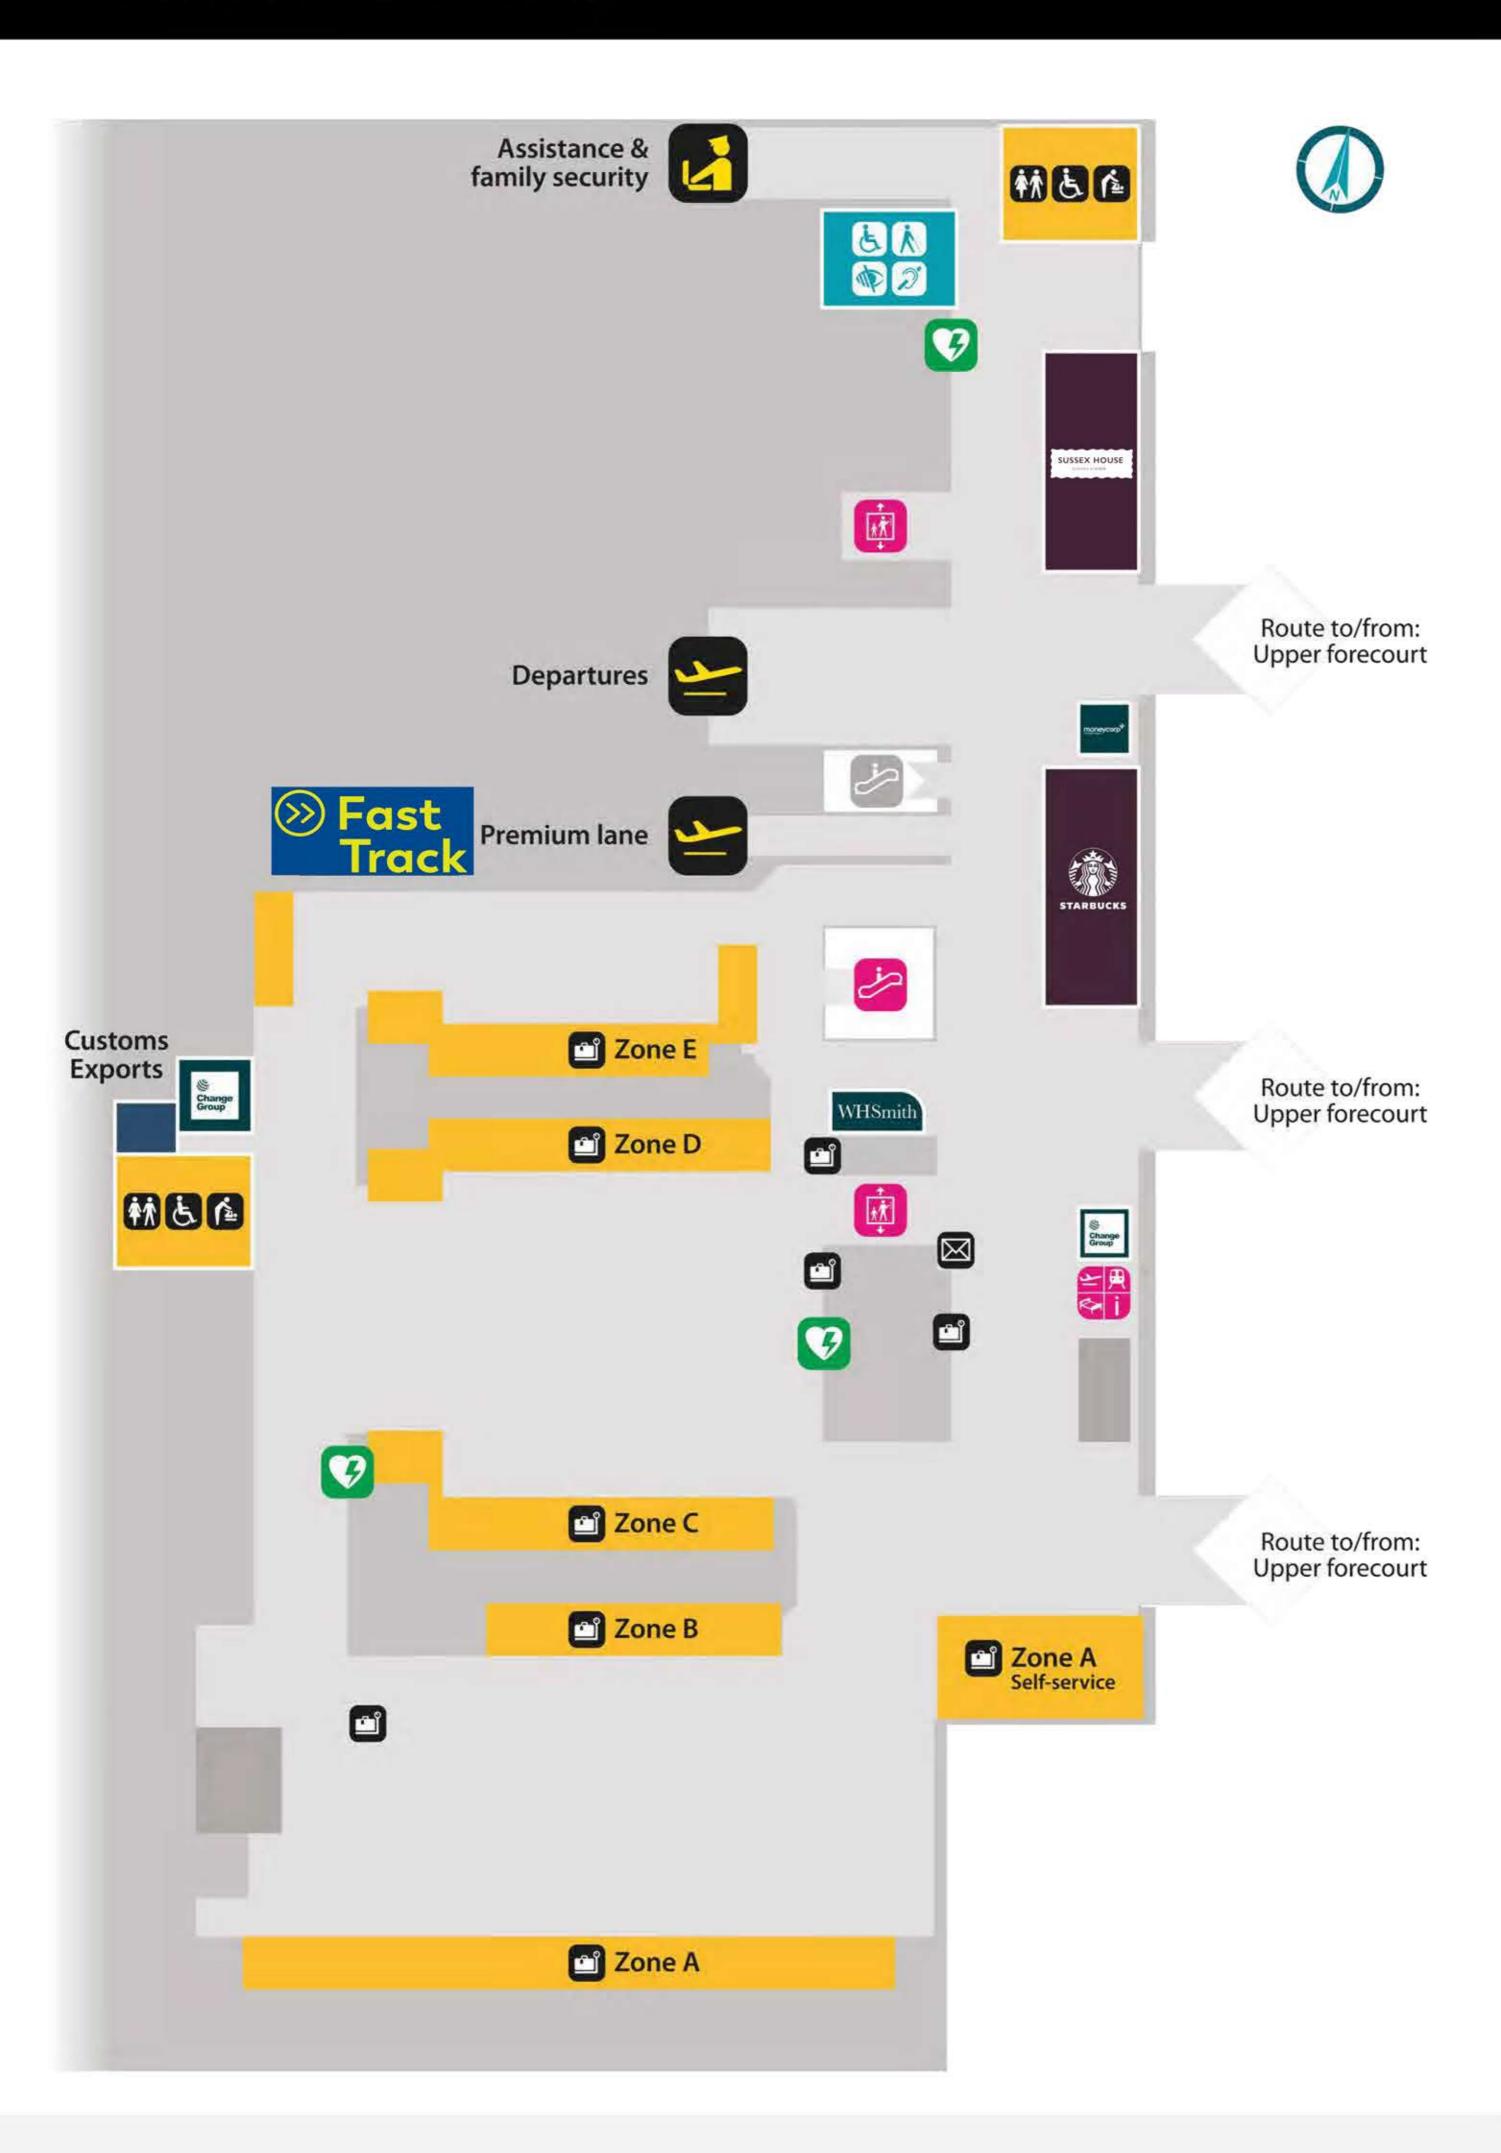

### Self-service check-in Landside (Level 10)

#### North Terminal Check-in & Departures Landside (Level 20)